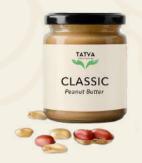

### **PEANUT BUTTER**

Natural Peanut Butter
Classic Peanut Butter
Chocolate Peanut Butter

#### NATURAL PEANUT BUTTER

CREAMY

CRUNCHY

Ingredient: Roasted Peanut only

CREAMY

CRUNCHY

Ingredient: Roasted Peanut, Sugar, Hydrogenated Vegetable Oils (Soya Bean or Palm), Salt & Emulsifier