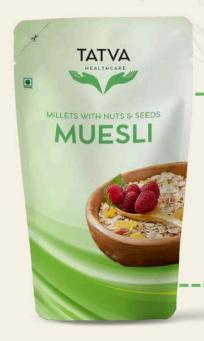

### MUESLI

Millets with Nuts & seeds Muesli Mustard Honey Muesli

#### MULTI FLORA FOREST HONEY

**MUSTARD HONEY** 

**ACACIA HONEY** 

MILLETS WITH NUTS & SEEDS MUESLI

MIXED FRUITS AND NUTS
MUESLI

HIGH PROTEIN NATURAL OATS