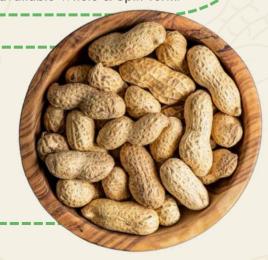

# PEANUTS

### **PEANUT VARIETIES**

#### **BOLD PEANUTS**

COUNT: 38/42, 40/50, 50/60, 60/70

MOISTURE: <7%
AFLATOXIN: <4 PPB