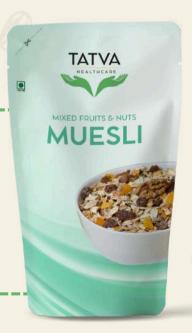

### MUESLI

Millets with Nuts & seeds Muesli Mustard Honey Muesli

#### MULTI FLORA FOREST HONEY

**MUSTARD HONEY** 

**ACACIA HONEY** 

MILLETS WITH NUTS & SEEDS MUESLI

MIXED FRUITS AND NUTS
MUESLI

HIGH PROTEIN NATURAL OATS