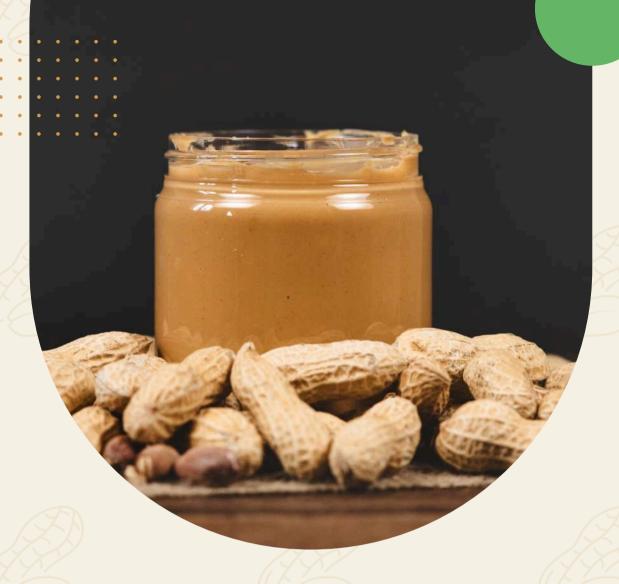

# PEANUTS

### **PEANUT BUTTER**

Natural Peanut Butter
Classic Peanut Butter
Chocolate Peanut Butter

#### NATURAL PEANUT BUTTER

CREAMY

CRUNCHY

Ingredient: Roasted Peanut only

CREAMY

CRUNCHY

Ingredient: Roasted Peanut, Sugar, Hydrogenated Vegetable Oils (Soya Bean or Palm), Salt & Emulsifier